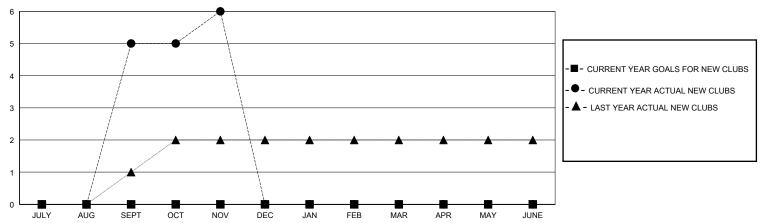

## MONTHLY MEMBERSHIP PROGRESS REPORT

District 324 L

GMT: LOCATION INDIA GMT CA

| Clubs                 |               |           |               | Members               |                       |                         |                                                    |
|-----------------------|---------------|-----------|---------------|-----------------------|-----------------------|-------------------------|----------------------------------------------------|
| RESULTS FOR 2024-2025 |               |           |               | RESULTS FOR 2024-2025 |                       |                         |                                                    |
| QUARTER               | NEW CLUB GOAL | NEW CLUBS | DROPPED CLUBS | QUARTER MEMB          | ER GROWTH NET<br>GOAL | MEMBER GROWTH<br>ACTUAL | DROPPED<br>MEMBERS ACTUAL<br>(including transfers) |
| JULY/AUG/SEPT         | 0             | 5         | 0             | JULY/AUG/SEPT         | 0                     | 150                     | 16                                                 |
| OCT/NOV/DEC           | 0             | 1         | 0             | OCT/NOV/DEC           | 0                     | 38                      | 19                                                 |
| JAN/FEB/MAR           | 0             | 0         | 0             | JAN/FEB/MAR           | 0                     | 0                       | 0                                                  |
| APR/MAY/JUNE          | 0             | 0         | 0             | APR/MAY/JUNE          | 0                     | 0                       | 0                                                  |

## GOALS AND ACTUAL NEW CLUBS CUMULATIVE