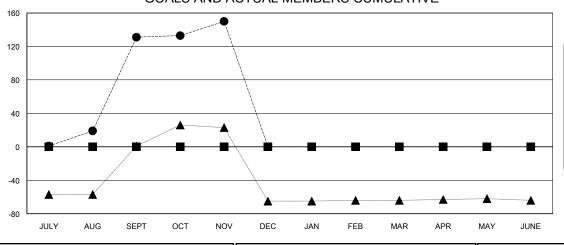

## MONTHLY MEMBERSHIP PROGRESS REPORT

District 324 L

GMT: LOCATION INDIA GMT CA

| Clubs                 |               |           |               | Members               |                       |                         |                                                    |
|-----------------------|---------------|-----------|---------------|-----------------------|-----------------------|-------------------------|----------------------------------------------------|
| RESULTS FOR 2024-2025 |               |           |               | RESULTS FOR 2024-2025 |                       |                         |                                                    |
| QUARTER               | NEW CLUB GOAL | NEW CLUBS | DROPPED CLUBS | QUARTER MEMB          | ER GROWTH NET<br>GOAL | MEMBER GROWTH<br>ACTUAL | DROPPED<br>MEMBERS ACTUAL<br>(including transfers) |
| JULY/AUG/SEPT         | 0             | 5         | 0             | JULY/AUG/SEPT         | 0                     | 150                     | 16                                                 |
| OCT/NOV/DEC           | 0             | 1         | 0             | OCT/NOV/DEC           | 0                     | 38                      | 19                                                 |
| JAN/FEB/MAR           | 0             | 0         | 0             | JAN/FEB/MAR           | 0                     | 0                       | 0                                                  |
| APR/MAY/JUNE          | 0             | 0         | 0             | APR/MAY/JUNE          | 0                     | 0                       | 0                                                  |

## GOALS AND ACTUAL MEMBERS CUMULATIVE

| <br>MEMBER | GROWTH | NET | GOAL |
|------------|--------|-----|------|
|            |        |     |      |

- ■ - MEMBER GROWTH ACTUAL

- ▲ - LAST YEAR MEMBERSHIP ACTUAL